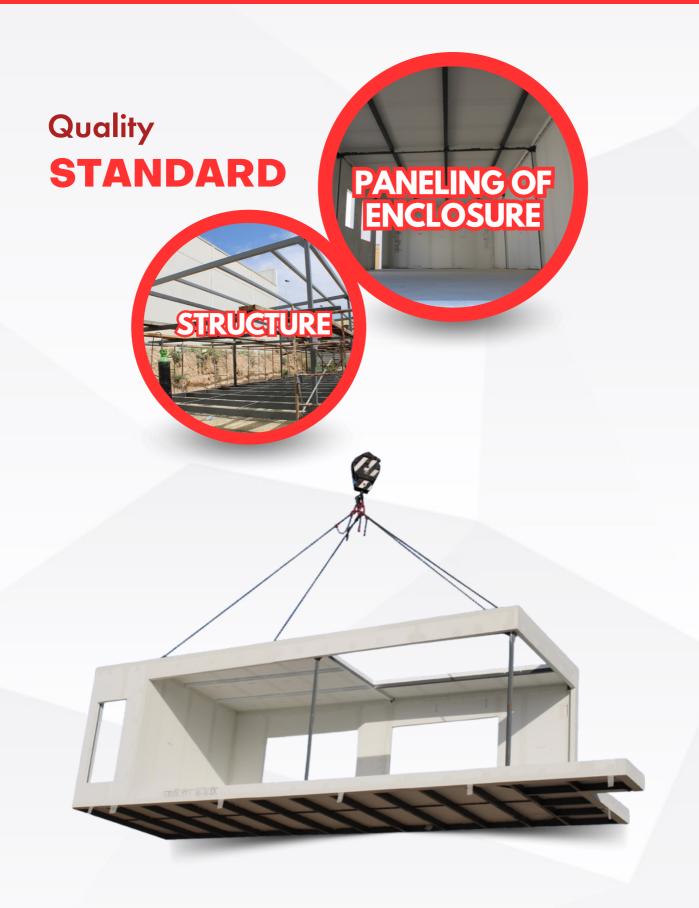

They are characterized by their flexibility and modern design.

#### Freedom of design

## **VERSATILE CREATION**



#### Maximum module size: 20m x 5m

**quîckmôdul** allows an infinite number of combinations with the shapes you want, from small to large modules, the modulation will give you the freedom you need for your projects in record time.

#### **SIZE FLEXIBILITY**



#### **DESIGN FLEXIBILITY**



www.quickplack.com

# From 0 PARTS OF A MODULE





The system with which all our modules are built is based on a metallic skeleton, which is covered with high energy efficient sandwich panels (quîckplâck) until its complete closure, and its walls are fixed and joined through a flexible mortar (quîckmôrtar), a fiberglass mesh (quîckfiber) and special screws.



# **MODULE QUALITIES**





# MODULE QUALITIES





#### **EXTRAS**





## **EXTRAS**





# FIND MORE INFORMATION



#### Dossier of pre-industrialized modules quîckMODUL



### FIND OUT NOW HOW TO BUILD A quîckMODUL MODULE



www.quickplack.com/descargas