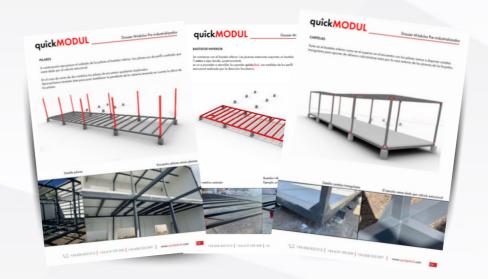

# From 0 PARTS OF A MODULE

The system with which all our modules are built is based on a metallic skeleton, which is covered with high energy efficient sandwich panels (quîckplâck) until its complete closure, and its walls are fixed and joined through a flexible mortar (quîckmôrtar), a fiberglass mesh (quîckfiber) and special screws.