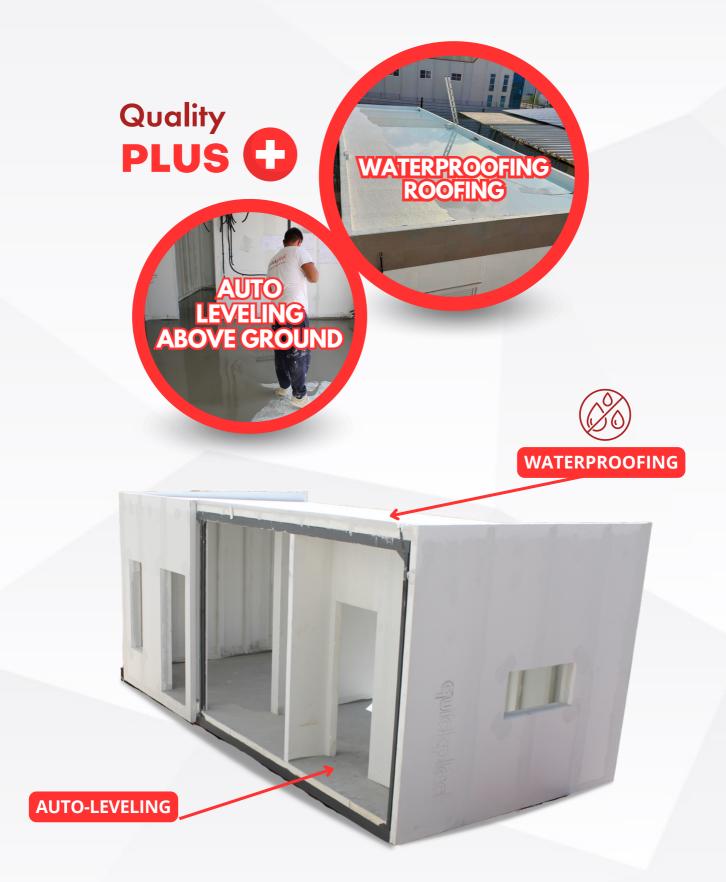

y their flexibility and modern design.

#### Freedom of design

## **VERSATILE CREATION**



#### Maximum module size: 20m x 5m

**quîckmôdul** allows an infinite number of combinations with the shapes you want, from small to large modules, the modulation will give you the freedom you need for your projects in record time.

#### **SIZE FLEXIBILITY**



#### **DESIGN FLEXIBILITY**



www.quickplack.com

# From 0 PARTS OF A MODULE





The system with which all our modules are built is based on a metallic skeleton, which is covered with high energy efficient sandwich panels (quîckplâck) until its complete closure, and its walls are fixed and joined through a flexible mortar (quîckmôrtar), a fiberglass mesh (quîckfiber) and special screws.



# **MODULE QUALITIES**





# MODULE QUALITIES





#### **EXTRAS**





## **EXTRAS**





# FIND MORE INFORMATION



#### Dossier of pre-industrialized modules quîckMODUL



### FIND OUT NOW HOW TO BUILD A quîckMODUL MODULE



www.quickplack.com/descargas