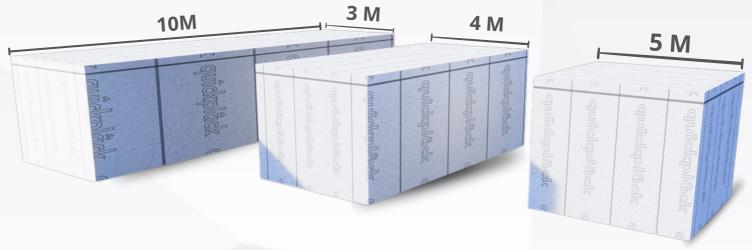

#### Maximum module size: 20m x 5m

**quîckmôdul** allows an infinite number of combinations with the shapes you want, from small to large modules, the modulation will give you the freedom you need for your projects in record time.

#### **SIZE FLEXIBILITY**

#### **DESIGN FLEXIBILITY**

www.quickplack.com