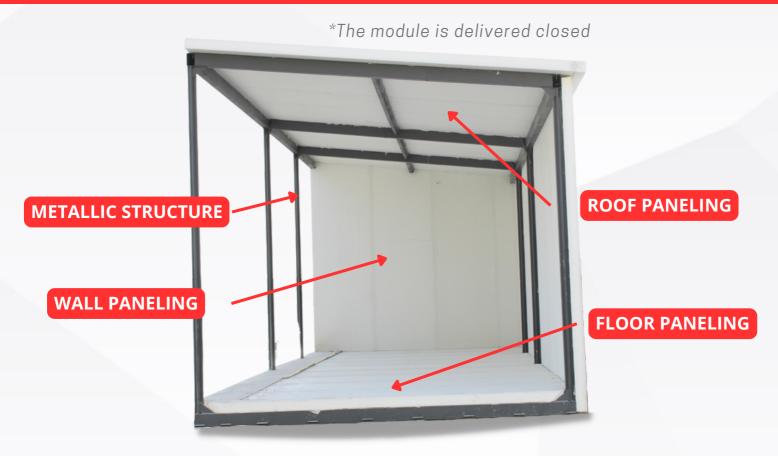

# From 0 PARTS OF A MODULE

The system with which all our modules are built is based on a metallic skeleton, which is covered with high energy efficient sandwich panels (quîckplâck) until its complete closure, and its walls are fixed and joined through a flexible mortar (quîckmôrtar), a fiberglass mesh (quîckfiber) and special screws.