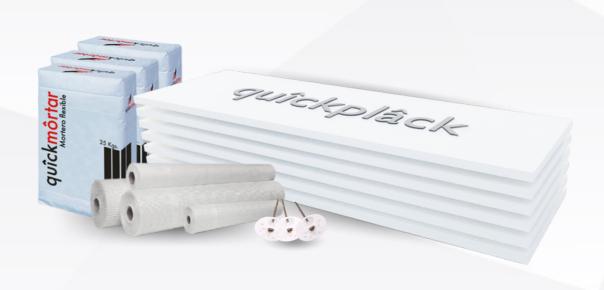

# From 0 PARTS OF A MODULE

The system with which all our modules are built is based on a metallic skeleton, which is covered with high energy efficient sandwich panels (quîckplâck) until its complete closure, and its walls are fixed and joined through a flexible mortar (quîckmôrtar), a fiberglass mesh (quîckfiber) and special screws.