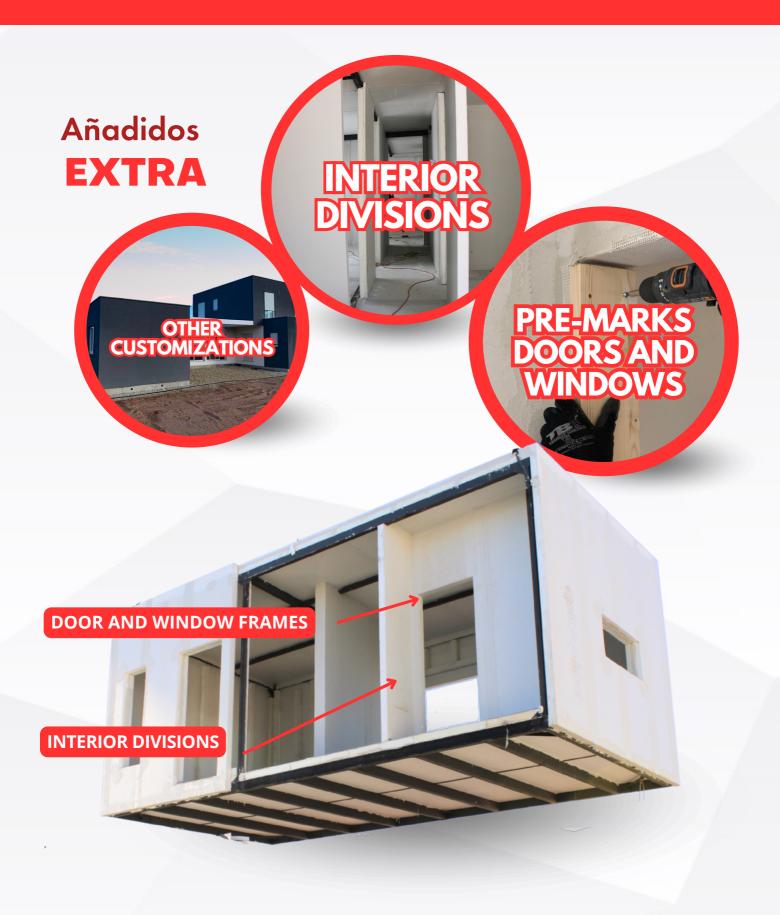

#### Freedom of design

## **VERSATILE CREATION**



#### Maximum module size: 20m x 5m

**quîckmôdul** allows an infinite number of combinations with the shapes you want, from small to large modules, the modulation will give you the freedom you need for your projects in record time.

#### **SIZE FLEXIBILITY**



#### **DESIGN FLEXIBILITY**



www.quickplack.com

# From 0 PARTS OF A MODULE





The system with which all our modules are built is based on a metallic skeleton, which is covered with high energy efficient sandwich panels (quîckplâck) until its complete closure, and its walls are fixed and joined through a flexible mortar (quîckmôrtar), a fiberglass mesh (quîckfiber) and special screws.



# **MODULE QUALITIES**





# MODULE QUALITIES





#### **EXTRAS**





## **EXTRAS**





# FIND MORE INFORMATION



#### Dossier of pre-industrialized modules quîckMODUL



### FIND OUT NOW HOW TO BUILD A quîckMODUL MODULE



www.quickplack.com/descargas