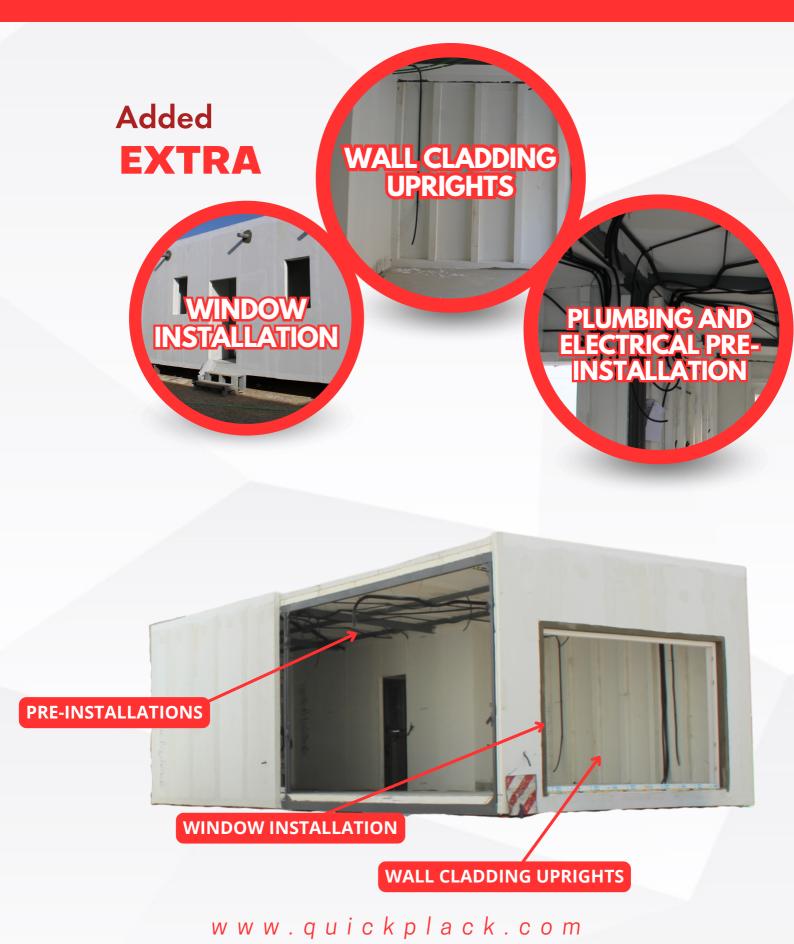

nd modern design.

#### Freedom of design

## **VERSATILE CREATION**



#### Maximum module size: 20m x 5m

**quîckmôdul** allows an infinite number of combinations with the shapes you want, from small to large modules, the modulation will give you the freedom you need for your projects in record time.

#### **SIZE FLEXIBILITY**



#### **DESIGN FLEXIBILITY**



www.quickplack.com

# From 0 PARTS OF A MODULE





The system with which all our modules are built is based on a metallic skeleton, which is covered with high energy efficient sandwich panels (quîckplâck) until its complete closure, and its walls are fixed and joined through a flexible mortar (quîckmôrtar), a fiberglass mesh (quîckfiber) and special screws.



# **MODULE QUALITIES**





# MODULE QUALITIES





#### **EXTRAS**





## **EXTRAS**





# FIND MORE INFORMATION



#### Dossier of pre-industrialized modules quîckMODUL



### FIND OUT NOW HOW TO BUILD A quîckMODUL MODULE



www.quickplack.com/descargas