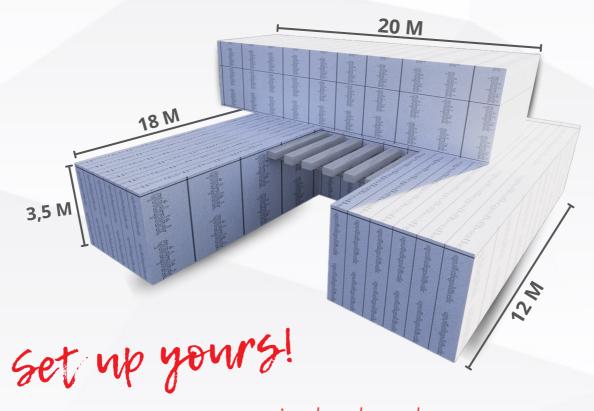

#### Maximum module size: 20m x 5m

**quîckmôdul** allows an infinite number of combinations with the shapes you want, from small to large modules, the modulation will give you the freedom you need for your projects in record time.

#### **SIZE FLEXIBILITY**

#### **DESIGN FLEXIBILITY**

www.quickplack.com