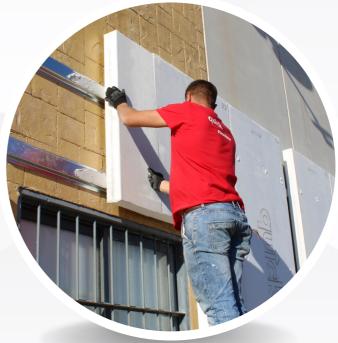

# BUILDING REHABILITATION

The **quîckSATE** system basically consists of the installation of our large format **quîckplâck** panels on the exterior of the façade, supported by a specific arrangement of metal profiles fixed to the façade. The **quîckplâck** panel is fixed to the profile structure by means of a mechanical and chemical fastening.

# Parts of quickSATE facade FACADE SYSTEM

quîckmôrtar + quîckfibêr

Mechanical Fastening (screws)

Chemical fixation
(adhesive mortar)

Sealing with polyurethane foam

Perfiles Metal