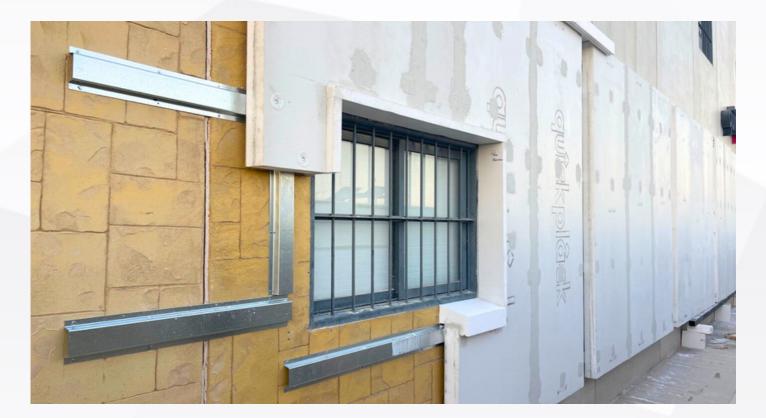

# BUILDING REHABILITATION

The **quîckSATE** system basically consists of the installation of our large format **quîckplâck** panels on the exterior of the façade, supported by a specific arrangement of metal profiles fixed to the façade. The **quîckplâck** panel is fixed to the profile structure by means of a mechanical and chemical fastening.

# Parts of quickSATE facade FACADE SYSTEM

quîckmôrtar + quîckfibêr

Mechanical Fastening (screws)

Chemical fixation
(adhesive mortar)

Sealing with polyurethane foam

Perfiles Metal