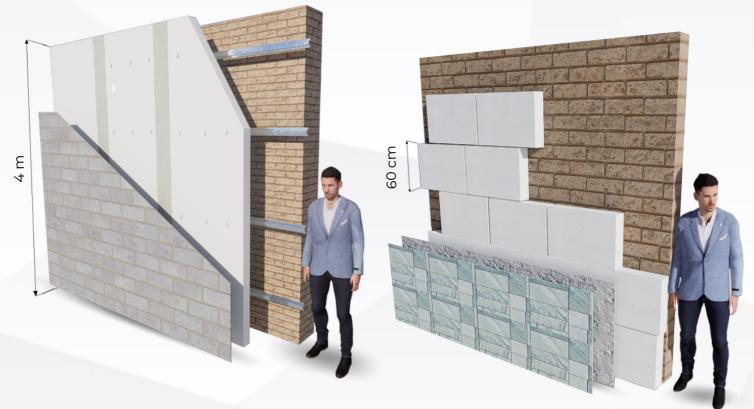

# quîckSATE vs Traditional ETICS

quîckSATE

**Traditional ETICS** 

## quîckSATE

## **ETICS** Tradicional

Size

#### **ADVANTAGES quickSATE**

- Time and labor savings
- We do not depend on the degree of deterioration of the pre-existing wall.
- Fastening on metal profiles. Eliminates flatness problems.
- Factory-meshed paneling. Only joint treatment is required
- Air chamber. Greater thermal insulation

#### **DISADVANTAGES Traditional ETICS**

- Reduced panel size
- Longer execution time
- Increased labor
- On-site framing resulting in less quality control
- Less thermal insulation