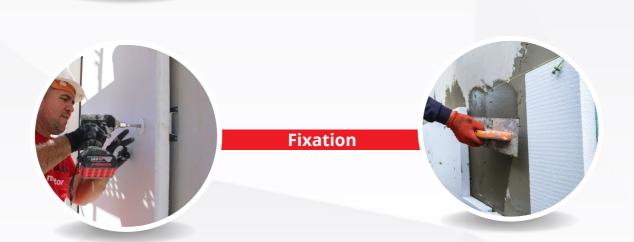

# Parts of quickSATE facade FACADE SYSTEM

quîckmôrtar + quîckfibêr

Mechanical Fastening (screws)

Chemical fixation
(adhesive mortar)

Sealing with polyurethane foam

Perfiles Metal